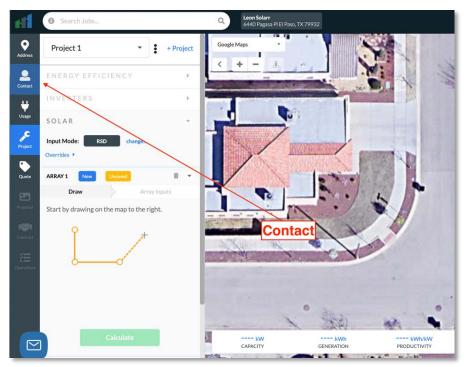

Figure 30 - Sighten Site Record List

You will find the record you created right at the top. No click on it and go to the Contact/Lead Icon on the left of the screen.

Figure 31 - Sighten Contact (Web)

When you are in the contact screen, take the time to check your contact records. Make sure there are no errors, duplicates or missing records. Correct the errors if there are any or add additional records

you need to. A good example of this is, if you have a couple you may want to create a record the shows both. This way the proposal will address both of them.

| eff                   | O Search            | Jobs         | Q Leon & Sus<br>6440 Paga                       | <b>an Solar</b><br>sa PI El Paso, TX 79932                      | REPORTING              | PIPELINE | /Lead       |
|-----------------------|---------------------|--------------|-------------------------------------------------|-----------------------------------------------------------------|------------------------|----------|-------------|
| Q<br>Address          | C O N T Add job con |              | communication about the project. The primary co | ntact is main point-of-contact for this job, not necessarily co | ontacts on the title.  | 0        | New Contact |
| Contact               | Primary             | First        | Last                                            | Email                                                           | Phone                  |          |             |
| <b>₩</b><br>Usage     | 0                   | Leon         | Solarr                                          | leon.solar@solarsmartli                                         | iving.com 575-555-1234 | E        | dit Delete  |
| <b>پرچ</b><br>Project | •                   | Leon & Susan | Solar                                           | leon.solar@solarsmartli                                         | iving.com Phone        | E        | dit Delete  |
| Quote                 |                     |              |                                                 |                                                                 | Create New Contact     |          |             |
| EF.                   |                     |              | Make Primary Record                             |                                                                 | orcals New Contact     |          |             |