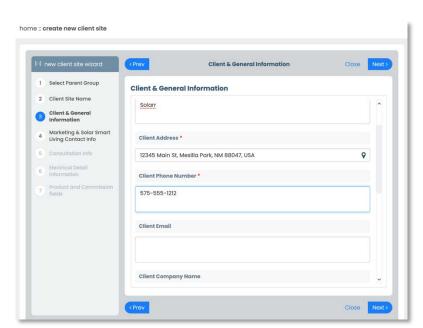

Figure 6 - Client Site (Tablet Version)

If you are adding to an existing Client Site Record, you merely have to search for the name and add it.

If you are creating a new *Client Site Record*, you will be prompted to name the Client Site. This is a label so you can name it however is most appropriate. Using the first and last name of the customer is a best practice. Enter that info in the *Group Name*.

- 1.) Fill in the Client Site Wizard and all associate fields. This pre-populates some of the important info for the Scoop.
- 2.) Save the Client Site by selecting the Save Button.

Figure 10 - Client Site Wizard (Web)