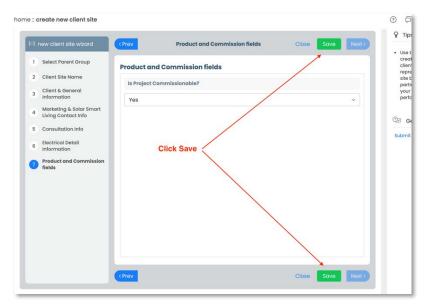

- 1.) Fill in the Client Site Wizard and all associate fields. This pre-populates some of the important info for the Scoop.
- 2.) Save the Client Site by selecting the Save Button.

Figure 10 - Client Site Wizard (Web)

Figure 11 - Save Client Site (Web)

After you create the client site on the web version, you will need to select Create Scoop again and navigate to the newly create Client Site you made.

| 1 | Select type           | Select a client site | (1995)                           | leon            | Q |
|---|-----------------------|----------------------|----------------------------------|-----------------|---|
| 2 | Assign to Client Site | Add New Client Site  | clear al                         | 1               |   |
| 3 | Link to a Project     |                      |                                  |                 | ^ |
| 4 | Details & Schedule    | 🗆 Solar Smart Living | 9                                |                 | Â |
| 5 | Invite Crew           | 🗆 Leon Solar cliq    | it site                          |                 |   |
|   |                       | Residential          |                                  |                 |   |
|   |                       | 🗆 Director: Jin      | n Schwazbach                     |                 |   |
|   |                       | 🗆 "Farmers           | Group                            |                 |   |
|   |                       | 🗆 Consu              | ltant: Ray Alvarez               |                 |   |
|   |                       |                      | . District Manager: Edgar Boisse | lier (INACTIVE) |   |
|   |                       | D F                  | eld Manager: William Colon       |                 |   |