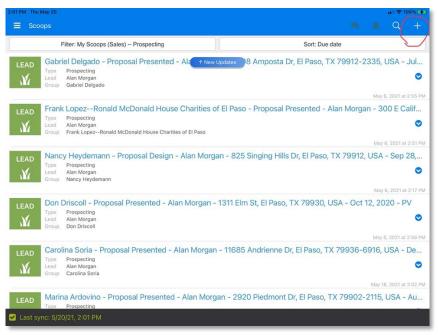

### Step 1 – Creating a Scoop

Click on the Scoop menu on the left of your screen (if in the web app). The default view on both is usually what you have previously selected. At the top of your screen you will see a "plus" sign for adding a Scoop.

| S SCOOP            | Scoops 🚯 New 🔶                        |                                                                                                                                      | Cli           | ck New Scoop    |             | 🔒 view deleted        | scoops         | 0 0 4                   | <b>\$</b> |
|--------------------|---------------------------------------|--------------------------------------------------------------------------------------------------------------------------------------|---------------|-----------------|-------------|-----------------------|----------------|-------------------------|-----------|
| Solar Smart Living | Concerned and                         |                                                                                                                                      |               |                 |             |                       |                |                         |           |
| Overview           | BY FILTER manage<br>My Scoops (Sales) | BY KEYWORDS                                                                                                                          | Prospe        |                 | Solar Smart |                       | BY LEAD        |                         | 1         |
| Scoops             |                                       |                                                                                                                                      |               | Advanced ~      |             |                       |                |                         |           |
| 🗐 Client Sites     | BULK V                                | NAME 0                                                                                                                               | ALERTS =      | GROUP :         | PROJECT 0   | STAGE :               | LEAD 0         | UPDATED ON 🖕            | UPDA      |
| 🖉 Projects         |                                       |                                                                                                                                      |               |                 |             |                       |                |                         |           |
| Comments           | LEAD                                  | Valentin Arzola - Proposal<br>Design - Alan Morgan -                                                                                 | Normal        |                 |             |                       |                |                         |           |
| 🖢 Tasks            | M.                                    | 12184 Missy Yvette Dr, El<br>Paso, TX 79936, USA - May                                                                               |               | Valentin Arzola |             | Proposal<br>Design    | Alan<br>Morgan | May 20, 2021<br>1:46 PM | , A<br>Mc |
| 🖞 Calendar         |                                       | 20, 2021 - PV                                                                                                                        |               |                 |             | Davidu                | morgun         | LAU PM                  |           |
| Dashboards         |                                       | / 🖾 💷 🕹 🗑 wor 🗸                                                                                                                      |               |                 |             |                       |                |                         |           |
| Configure          | LEAD                                  | Yvonne Holguin –<br>Proposal Presented – Alan<br>Morgan – 11663 Carlos<br>Moran Ct, El Paso, TX<br>79936, USA – May 19, 2021<br>– PV | Normal        | Yvonne Holguin  |             | Proposal<br>Presented | Alan<br>Morgan | May 19, 2021<br>6:28 PM | J<br>Mc   |
|                    | LEAD                                  | Leonardo Ruiz - Proposal<br>Presented - Alan Morgan<br>- 1656 Lark Bunting Ln, El<br>Paso, TX 79911, USA - May<br>10-2021 - BV       | new<br>Normal | Leonardo Ruíz   |             | Proposal<br>Presented | Alan<br>Morgan | May 19, 2021<br>6:00 PM | j<br>Mc   |

Figure 1- New Scoop – (Web Version)

Figure 2 - New Scoop (Tablet Version)

After you click on the plus sign, you are prompted to select a Scoop Template. For the purposes of this training and for sales, select the "Prospecting" Scoop.